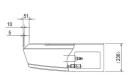

# DIMENSIONS

PCFY-P63VKM-E

| Heating Capacity (kW) (nominal)             | 8                 |
|---------------------------------------------|-------------------|
| Cooling Capacity (kW) (nominal)             | 7.1               |
| High Performance Heating Capacity (kW) (UK) | 8                 |
| COP Priority Heating Capacity (kW) (UK)     | 7.5               |
| Cooling Capacity (kW) (UK)                  | 6.7               |
| Cooling Capacity (Hi-Sens Mode) (kW) (UK)   | 5.2               |
| SHF (UK)                                    | 0.72              |
| SHF (Hi-Sens Mode) (UK)                     | 0.77              |
| Heating Power Input (kW) (nominal)          | 0.05              |
| Cooling Power Input (kW) (nominal)          | 0.05              |
| Airflow (m³/min) - Lo-Mi1-Mi2-Hi            | 14 - 15 - 16 - 18 |
| Sound Pressure Level (dBA) - Lo-Mi1-Mi2-Hi  | 31 - 33 - 35 - 37 |
| Weight (kg)                                 | 32                |
| Dimensions (mm) Width                       | 1280              |
| Dimensions (mm) Depth                       | 680               |
| Dimensions (mm) Height                      | 230               |
| Electrical Supply                           | 220-240V, 50HZ    |
| Phase                                       | SINGLE            |
| Running Current (A) - Heating / Cooling     | 0.33 / 0.33       |
| Fuse Rating (BS88) - HRC (A)                | 6                 |
| Mains Cable No. Cores                       | 3                 |
|                                             |                   |

Lower View >

Front View >

Side View >