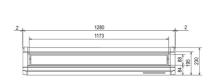

# DIMENSIONS

PCFY-P63VKM-E

| Heating Capacity (kW) (nominal)             | 8                 |
|---------------------------------------------|-------------------|
| Cooling Capacity (kW) (nominal)             | 7.1               |
| High Performance Heating Capacity (kW) (UK) | 8                 |
| COP Priority Heating Capacity (kW) (UK)     | 7.5               |
| Cooling Capacity (kW) (UK)                  | 6.7               |
| Cooling Capacity (Hi-Sens Mode) (kW) (UK)   | 5.2               |
| SHF (UK)                                    | 0.72              |
| SHF (Hi-Sens Mode) (UK)                     | 0.77              |
| Heating Power Input (kW) (nominal)          | 0.05              |
| Cooling Power Input (kW) (nominal)          | 0.05              |
| Airflow (m³/min) - Lo-Mi1-Mi2-Hi            | 14 - 15 - 16 - 18 |
| Sound Pressure Level (dBA) - Lo-Mi1-Mi2-Hi  | 31 - 33 - 35 - 37 |
| Weight (kg)                                 | 32                |
| Dimensions (mm) Width                       | 1280              |
| Dimensions (mm) Depth                       | 680               |
| Dimensions (mm) Height                      | 230               |
| Electrical Supply                           | 220-240V, 50HZ    |
| Phase                                       | SINGLE            |
| Running Current (A) - Heating / Cooling     | 0.33 / 0.33       |
| Fuse Rating (BS88) - HRC (A)                | 6                 |
| Mains Cable No. Cores                       | 3                 |
|                                             |                   |

Lower View >

Front View >

Side View >