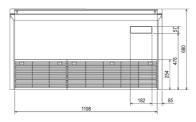

# DIMENSIONS

PCFY-P63VKM-E

| Heating Capacity (kW) (nominal)             | 8                 |
|---------------------------------------------|-------------------|
| Cooling Capacity (kW) (nominal)             | 7.1               |
| High Performance Heating Capacity (kW) (UK) | 8                 |
| COP Priority Heating Capacity (kW) (UK)     | 7.5               |
| Cooling Capacity (kW) (UK)                  | 6.7               |
| Cooling Capacity (Hi-Sens Mode) (kW) (UK)   | 5.2               |
| SHF (UK)                                    | 0.72              |
| SHF (Hi-Sens Mode) (UK)                     | 0.77              |
| Heating Power Input (kW) (nominal)          | 0.05              |
| Cooling Power Input (kW) (nominal)          | 0.05              |
| Airflow (m³/min) - Lo-Mi1-Mi2-Hi            | 14 - 15 - 16 - 18 |
| Sound Pressure Level (dBA) - Lo-Mi1-Mi2-Hi  | 31 - 33 - 35 - 37 |
| Weight (kg)                                 | 32                |
| Dimensions (mm) Width                       | 1280              |
| Dimensions (mm) Depth                       | 680               |
| Dimensions (mm) Height                      | 230               |
| Electrical Supply                           | 220-240V, 50HZ    |
| Phase                                       | SINGLE            |
| Running Current (A) - Heating / Cooling     | 0.33 / 0.33       |
| Fuse Rating (BS88) - HRC (A)                | 6                 |
| Mains Cable No. Cores                       | 3                 |
|                                             |                   |

Lower View >

Front View >

Side View >